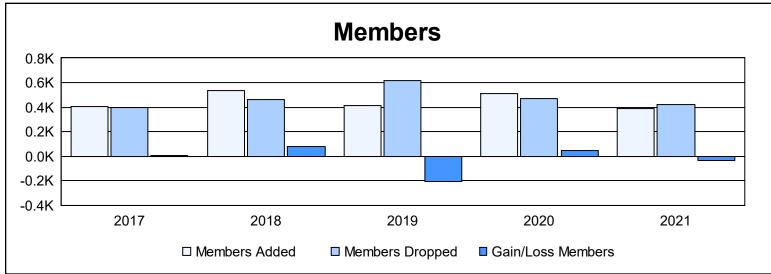

District 300D2 As of June 2021 Cumulative

| Year      | New<br>Clubs | Dropped<br>Clubs | Gain/<br>Loss<br>Clubs | New<br>Members | Charter<br>Members | Reinstate<br>Members | Transfer<br>Members | Total<br>Member<br>Added | Total<br>Members<br>Dropped | Gain/<br>Loss<br>Members |
|-----------|--------------|------------------|------------------------|----------------|--------------------|----------------------|---------------------|--------------------------|-----------------------------|--------------------------|
| 2016-2017 | 1            | 1                | 0                      | 317            | 38                 | 22                   | 28                  | 405                      | 397                         | 8                        |
| 2017-2018 | 4            | 0                | 4                      | 365            | 140                | 10                   | 19                  | 534                      | 458                         | 76                       |
| 2018-2019 | 2            | 3                | -1                     | 292            | 67                 | 33                   | 19                  | 411                      | 613                         | -202                     |
| 2019-2020 | 3            | 1                | 2                      | 343            | 110                | 47                   | 14                  | 514                      | 466                         | 48                       |
| 2020-2021 | 1            | 2                | -1                     | 310            | 45                 | 19                   | 11                  | 385                      | 423                         | -38                      |
| Average   | 2            | 1                | 1                      | 325            | 80                 | 26                   | 18                  | 450                      | 471                         | -22                      |